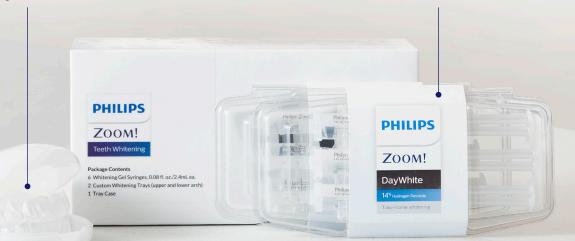

## Custom whitening kits — now available for delivery

#### Custom whitening trays

Made specifically for your mouth to help ensure the whitening gel provides even coverage.

#### Philips Zoom whitening gels

An innovative formula that protects enamel and minimizes sensitivity all while giving you professionally whiter teeth.

\* vs. whitening products without ACP